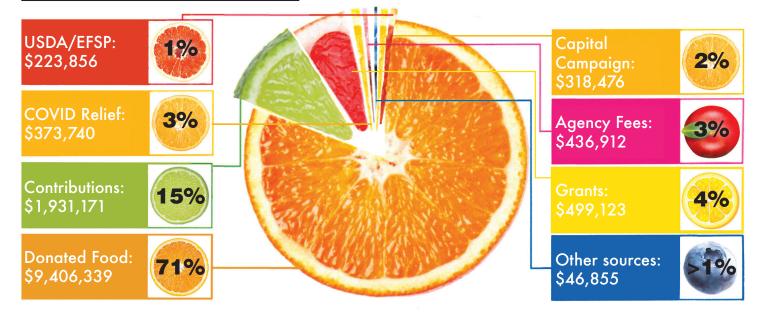

# FOOD BANK OF EAST ALABAMA Annual Report: Fiscal Year 2020

### Where our resources come from:



#### How we use our resources:

**1%** Fundraising (\$64,612)



**98%** Food Bank Program Services (\$10,927,221)

1% Management and general (\$55,406)





## What we distribute:



| Assorted non food              | 1%  |
|--------------------------------|-----|
| Condiments<br>and dressings*   | 2%  |
| Beverages*                     | 10% |
| Bread, baked<br>goods, sweets* | 5%  |

\$10 provides the equivalent of 70 meals.



# FOOD BANK OF EAST ALABAMA Annual Report FY 20: Impact

In the Food Bank's 7 county service area, there are more than 57,220 food insecure individuals, meaning they cannot afford enough food to fuel a regularly healthy lifestyle. The impact of the Food Bank of East Alabama extends beyond putting food on the table. We distribute millions of pounds of nutritious