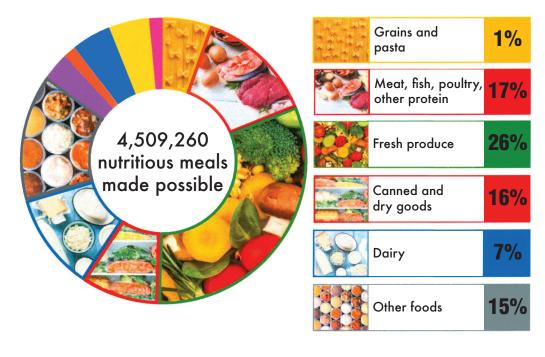

## What we distribute:

| Assorted non food              | 1%  |
|--------------------------------|-----|
| Condiments<br>and dressings*   | 2%  |
| Beverages*                     | 10% |
| Bread, baked<br>goods, sweets* | 5%  |